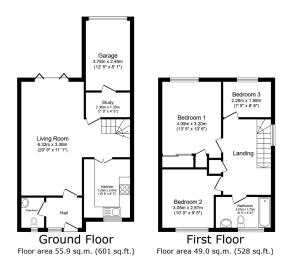

Modern Throughout

Private Garden

• Open Planned Lounge/Diner • Popular Location

TOTAL: 104.9 sq.m. (1,129 sq.ft.)

This floor plan is for illustrative purposes only. It is not drawn to scale. Any measurements, floor areas (including any total floor area), openings and orientations are approximate. No details are guaranteed, they cannot be relied upon for any purpose and do not form any part of any agreement. No liability is taken for any error, omission

Enfields are delighted to offer for sale this semi-detached family home situated within a cul-de-sac location in Fawley Village. The ground floor layout comprises of a lounge/dining room, modern kitchen, study and W.C. The first floor offers three bedrooms, including two double bedrooms and a family bathroom.