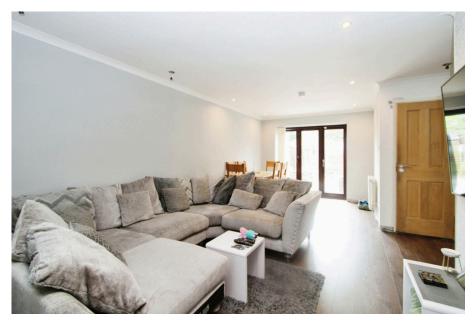

Modern Throughout

Private Garden

• Open Planned Lounge/Diner • Popular Location

TOTAL: 104.9 sq.m. (1,129 sq.ft.)

This floor plan is for illustrative purposes only. It is not drawn to scale. Any measurements, floor areas (including any total floor area), openings and orientations are approximate. No details are guaranteed, they cannot be relied upon for any purpose and do not form any part of any agreement. No liability is taken for any error, omission

Enfields are delighted to offer for sale this semi-detached family home situated within a cul-de-sac location in Fawley Village. The ground floor layout comprises of a lounge/dining room, modern kitchen, study and W.C. The first floor offers three bedrooms, including two double bedrooms and a family bathroom.